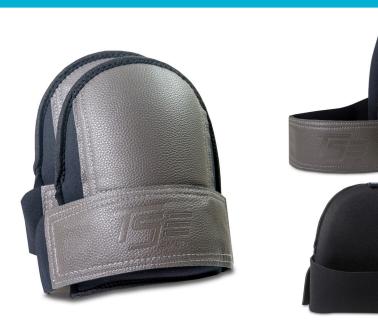

# **True Flex Neo Pads**

Model #: TSE-NEO-PAD

True Flex Knee Pads are used and demanded by True Professionals worldwide working some of the most extreme work environments.

### Multi-Position Velcro Strap

High quality, infinite adjustability

#### **Final Surface Protection**

Abrasion resistant pad protects finishing work and final surfaces

#### **Extreme Comfort**

Soft flexible neoprene protects with the highest level of comfort

TRUE COMFORT - TRUE PROTECTION

Fits most any size due to the high quality multi-positional strap and the soft flexible neoprene outer shell.

# **Finishing Touch**

Designed to be worn when completing finishing work, protecting not only the worker but also the final surface with the synthetic leather abrasion resistant front wear pad.

## **Maximum Protection**

3/4" closed cell inner foam pad coupled with the Neoprene layers creates a combined 1 1/4" of protection.

#### True Comfort

Multi-position velcro strap and soft neoprene layers provide the highest quality of comfort for all day wear.

Also great when working in shorts!

#### **Material Content**

Inner: Closed Cell Foam,

Outer: Neoprene, Synthetic Leather

#### Color

Black / Grey